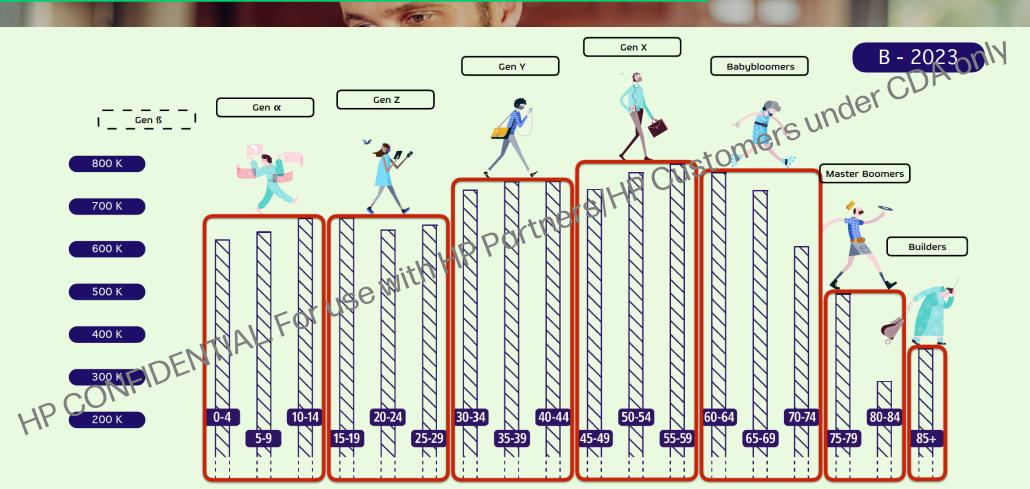

## Demographics

## Demographics

Work population in 2030

## We'll experience a work demography mind shift